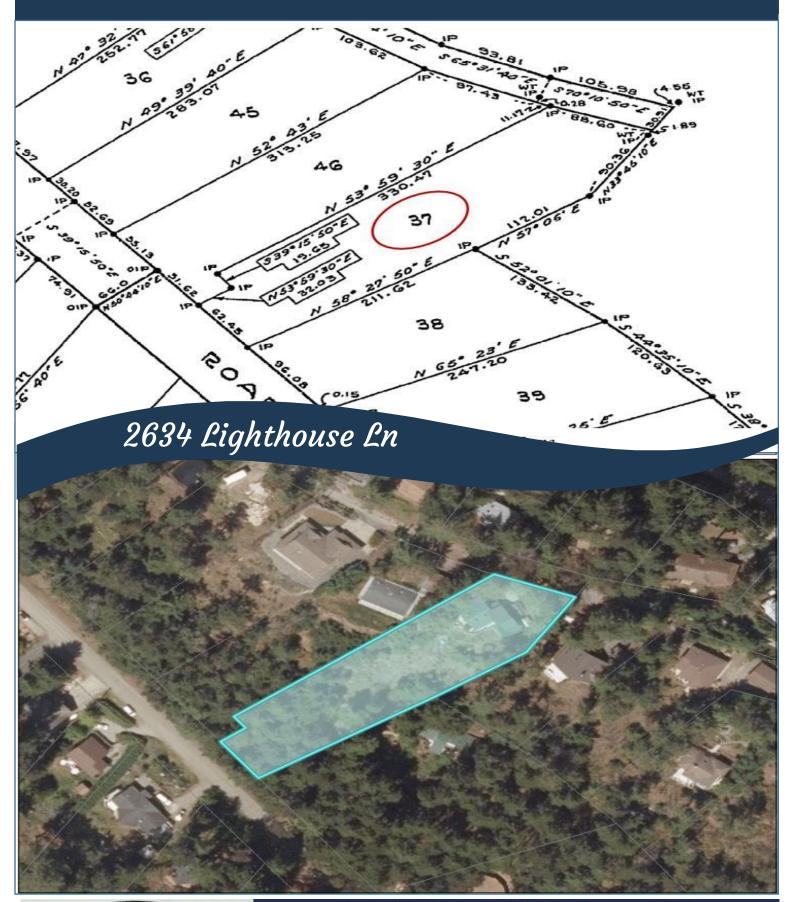

k, plus a separate finished BR with 3PC BA. Two covered carports, a storage shed & automatic backup generator complete this exceptional package.



## Property Details







1979

Lot Acres: 0.82

Bedrooms: 4

Bathrooms: 4

Fin SqFt: 2,000

Unfin SqFt: 1,285

Bsmt: 8' crawl space, walk-out access with windows

Water: Municipal

Waste: Septic system

**Driveway:** Paved 2 Detached Carport Concrete Poured

Roof: Metal

Ext Fin: Wood

Heat: Baseboard. Electric, Propane fireplace, Heat Pump

#### Lot Features:

- Oceanview
- Automatic backup generator
- Low maintenance yard
- Iririgation sprinkler
- Partial fencing
- Southern exposure
- No thru road



Pender Island • Saturna Island • Vancouver Island www.DocksideRealty.ca info@DocksideRealty.ca • 250-629-3383

### Plot Plan and Aerial View





## Pender Islands Map



<u>DISCLAIMER:</u> While every effort is made to provide reliable information, Dockside Realty Ltd. makes no representations or warranties as to the accuracy of this brochure.

All measurements are approximate and the buyer is responsible for verifying all data provided.