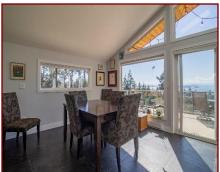

# Top of the World!

envisioned & redesigned custom home, updated to an exceptional standard inside & out, with 3+BR, 3-1/2 BA & approximately 2000 sq ft of finished living space. The pinnacle in island living, fully remodeled to take full advantage of the sweeping panoramic ocean & mountain views. Year-round sunlight streams through the 3 skylights & 27 windows. Main floor features slate tile, designer kitchen with granite countertops, appliances, propane fireplace, heat pump with two wall units, large family room/4th bedroom/office, plus a secret guest BR & 4 PC BA. Upper floor suite is to die for, with balcony, gorgeous ensuite BA, walk-in shower, soaker tub, walk-in closet, as well as a 3rd wall unit for heating & cooling. Lower floor has a sizable water view deck, plus a separate finished BR with 3PC BA. Two covered carports, a storage shed & automatic backup generator complete this exceptional package.