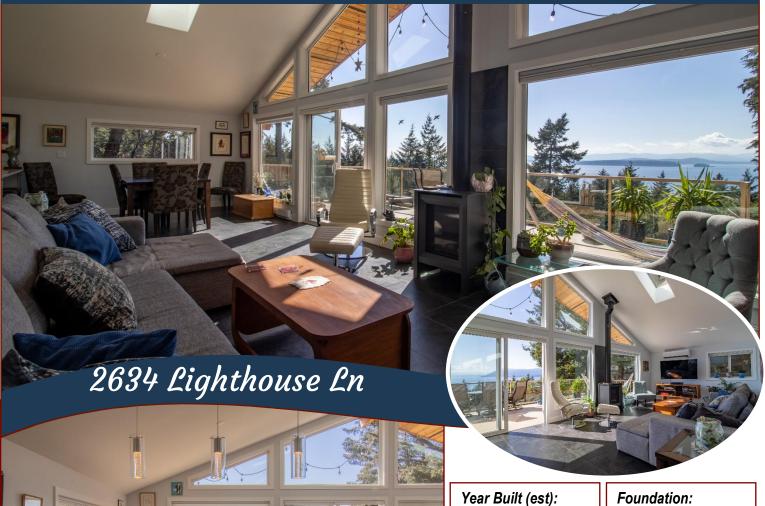

# Top of the World!

envisioned & redesigned custom home, updated to an exceptional standard inside & out, with 3+BR, 3-1/2 BA & approximately 2000 sq ft of finished living space. The pinnacle in island living, fully remodeled to take full advantage of the sweeping panoramic ocean & mountain views. Year-round sunlight streams through the 3 skylights & 27 windows. Main floor features slate tile, designer kitchen with granite countertops, appliances, propane fireplace, heat pump with two wall units, large family room/4th bedroom/office, plus a secret guest BR & 4 PC BA. Upper floor suite is to die for, with balcony, gorgeous ensuite BA, walk-in shower, soaker tub, walk-in closet, as well as a 3rd wall unit for heating & cooling. Lower floor has a sizable water view deck, plus a separate finished BR with 3PC BA. Two covered carports, a storage shed & automatic backup generator complete this exceptional package.