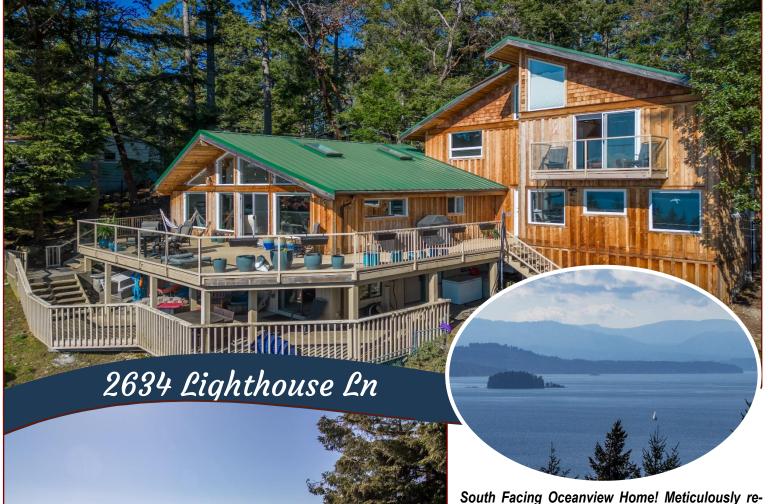

# Top of the World!

envisioned & redesigned custom home, updated to an exceptional standard inside & out, with 3+BR, 3-1/2 BA & approximately 2000 sq ft of finished living space. The pinnacle in island living, fully remodeled to take full advantage of the sweeping panoramic ocean & mountain views. Year-round sunlight streams through the 3 skylights & 27 windows. Main floor features slate tile, designer kitchen with granite countertops, appliances, propane fireplace, heat pump with two wall units, large family room/4th bedroom/office, plus a secret guest BR & 4 PC BA. Upper floor suite is to die for, with balcony, gorgeous ensuite BA, walk-in shower, soaker tub, walk-in closet, as well as a 3rd wall unit for heating & cooling. Lower floor has a sizable water view deck, plus a separate finished BR with 3PC BA. Two covered carports, a storage shed & automatic backup generator complete this exceptional package.