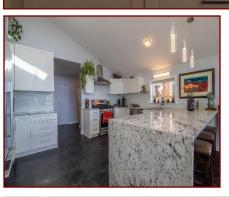

# Top of the World!

envisioned & redesigned custom home, updated to an exceptional standard inside & out, with 3+BR, 3-1/2 BA & approximately 2000 sq ft of finished living space. The pinnacle in island living, fully remodeled to take full advantage of the sweeping panoramic ocean & mountain views. Year-round sunlight streams through the 3 skylights & 27 windows. Main floor features slate tile, designer kitchen with granite countertops, appliances, propane fireplace, heat pump with two wall units, large family room/4th bedroom/office, plus a secret guest BR & 4 PC BA. Upper floor suite is to die for, with balcony, gorgeous ensuite BA, walk-in shower, soaker tub, walk-in closet, as well as a 3rd wall unit for heating & cooling. Lower floor has a sizable water view deck, plus a separate finished BR with 3PC BA. Two covered carports, a storage shed & automatic backup generator complete this exceptional package.