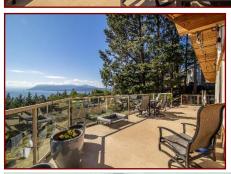

# Top of the World!

envisioned & redesigned custom home, updated to an exceptional standard inside & out, with 3+BR, 3-1/2 BA & approximately 2000 sq ft of finished living space. The pinnacle in island living, fully remodeled to take full advantage of the sweeping panoramic ocean & mountain views. Year-round sunlight streams through the 3 skylights & 27 windows. Main floor features slate tile, designer kitchen with granite countertops, appliances, propane fireplace, heat pump with two wall units, large family room/4th bedroom/office, plus a secret guest BR & 4 PC BA. Upper floor suite is to die for, with balcony, gorgeous ensuite BA, walk-in shower, soaker tub, walk-in closet, as well as a 3rd wall unit for heating & cooling. Lower floor has a sizable water view deck, plus a separate finished BR with 3PC BA. Two covered carports, a storage shed & automatic backup generator complete this exceptional package.

#### Lot Features:

- Oceanview
- Automatic backup generator
- Low maintenance yard
- Iririgation sprinkler
- Partial fencing
- Southern exposure
- No thru road

Pender Island • Saturna Island • Vancouver Island www.DocksideRealty.ca info@DocksideRealty.ca • 250-629-3383